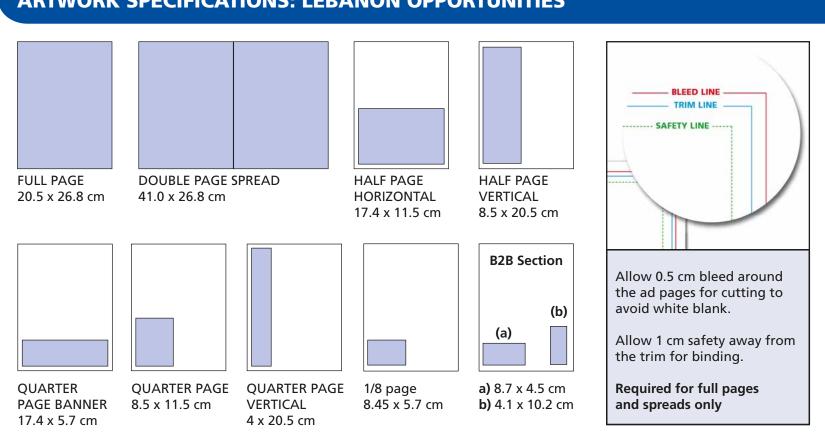

>12 pages  | \$4,000 |

2023

page= 1 face regardless of size. Maximum size = smaller than magazine.
A folded page counts double for each fold

### **BUSINESS-TO-BUSINESS**

| 1/8 entry | / (per year) | \$2,750 |
|-----------|--------------|---------|
| 1/0 61101 | (per year)   | ¥2,730  |

### **CLASSIFIEDS SECTION**

#### **3 CONSECUTIVE MONTHS**

**POSITION** 

| Real estate  | \$3,500 |
|--------------|---------|
| Employment   | \$3,500 |
| Half page    | \$2,500 |
| Quarter page | \$1,600 |
|              |         |



All position requests or special instructions: Ten percent surcharge Incentive: 5 paid + 1 free **except** on covers, First 10 and 20 pages, and special positions **VAT** will be <u>added</u> to all above rates

### **ARTWORK SPECIFICATIONS: LEBANON OPPORTUNITIES**



### **AD SUBMISSION INSTRUCTIONS**

- The magazines are published the first week of every month. Booking orders and artwork must be received by the third week of the previous month. For last minute submissions, please contact your account manager.
- The magazines are printed on 70-80 grams mechanical semiglossy paper inside. The cover is 150 grams coated with light varnish. Advertisers should be aware that color output
- results are different on this paper than on glossy, 90-130 grams traditionally used in local magazines.
- Artwork must be submitted in pdf format, 300 dpi, with fonts embedded, flattened format, CMYK with no Pantone colors.
   Color proofs (Sherpa or equivalent) are highly recommended, without which customers loose any claims on printing errors including color, fonts, po